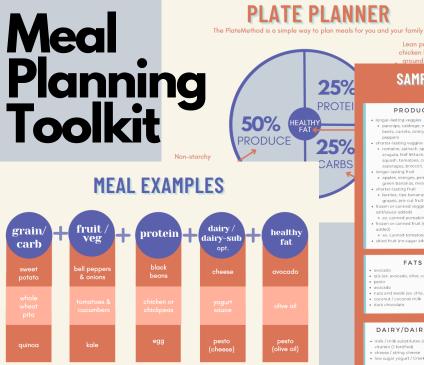

Lean proteins like chicken breast, 90% around beef, fish,

# SAMPLE GROCERY LIST

### PRODUCE

 longer-lasting veggies parsnips, cabbage, winter squash. beets, carrots, celery, onions, peppers

· shorter-lasting veggies romaine, spinach, spring mix. squash, tomatoes, cucumber, asparagus, broccoli, mushrooms

- longer-lasting fruit · apples, oranges, pears, lemons,
- oreen bananas, melon
- berries, ripe bananas, peaches. grapes, pre-cut fruit
- · frozen or canned veggies (no ex. canned pumpkin, artichokes
- · frozen or canned fruit (no sugar
- dried fruit (no sugar added)

#### FATS

- · oils (ex. avocado, olive, canola)

- cocoput / cocoput milk
- dark chocolate

## DAIRY/DAIRY SUBS

- milk / milk substitutes (calcium & vitamin D fortified)

## GRAINS/CARBS

- whole grain, chickpea or lentil pasta
- · whole grain bread
- · potatoes (white, sweet)
- brown rice
- popcorn
- farro
- · whole wheat or corn tortillas

## PROTEIN

- · beans (black, kidney, pinto, etc.)
- chickpeas / hummus
- soy proteins
- · tofu, tempeh, seitan, edamame
- eggs / egg whites

- ex. pork loin)

- tuna or salmon fresh, frozen, or canned

## MISC

- herb & spices
- · vinegar or lemon / lime juice
- · condiments (ex. mustard, salsa, tahini)
- · vegetable, chicken, or beef broth
- coffee or tea
- sweeteners